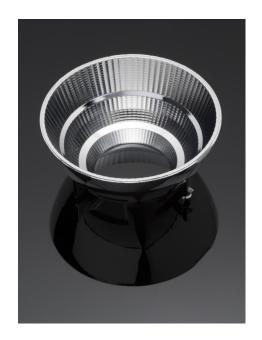

## **DETAILS**

Product Number CA11183\_BROOKE-W

Family Brooke
Type RefAssy
Color metal
Diameter 45 mm
Height 21,1 mm
Style round

Optic Material Holder Material

Fastening tape

**Status** production ready

ROHS Comliant Yes