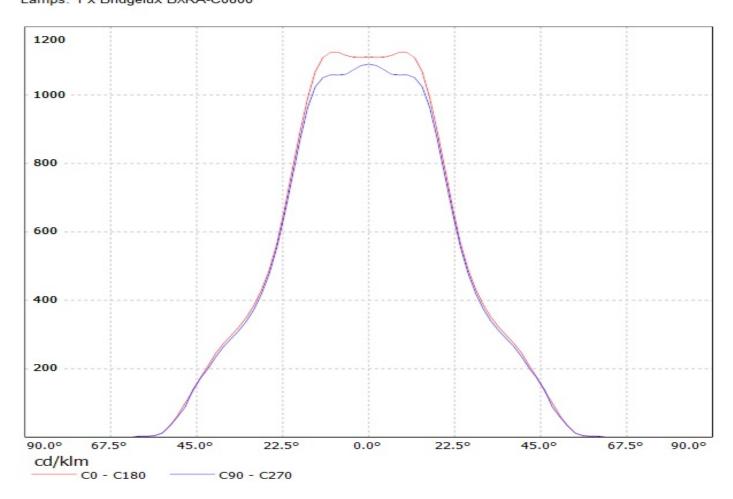

## **OPTICAL PROPERTIES**

Viewing Light Effi-

LED Angle Beam ciency cd/lm Connector

BXRA ES Rectangle 50 deg Wide 92 % -

Luminaire: Ledil Oy CA11183\_Brooke-W CA11183\_Brooke-W Lamps: 1 x Bridgelux BXRA-C0800

Luminaire: Ledil Oy CA11183\_Brooke-W CA11183\_Brooke-W Lamps: 1 x Bridgelux BXRA-C0800

| NOTE: The typical diverged tolerance. The typical tot is half of the peak value. | gence will be change<br>al divergence is the f | d by different color, oull angle measured w | chip size and chip position<br>here the luminous intensity | 1 |
|----------------------------------------------------------------------------------|------------------------------------------------|---------------------------------------------|------------------------------------------------------------|---|
|                                                                                  |                                                |                                             |                                                            |   |
|                                                                                  |                                                |                                             |                                                            |   |
|                                                                                  |                                                |                                             |                                                            |   |
|                                                                                  |                                                |                                             |                                                            |   |
|                                                                                  |                                                |                                             |                                                            |   |
|                                                                                  |                                                |                                             |                                                            |   |
|                                                                                  |                                                |                                             |                                                            |   |