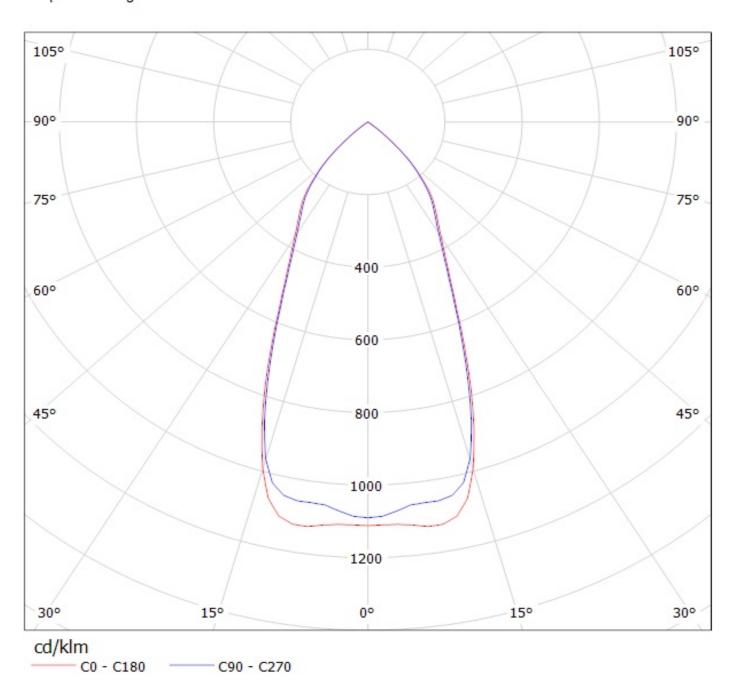

## **OPTICAL PROPERTIES**

Viewing Light Effi-

LED Angle Beam ciency cd/lm Connector

BXRA ES Rectangle 50 deg Wide 92 % -

Luminaire: Ledil Oy CA11183\_Brooke-W CA11183\_Brooke-W Lamps: 1 x Bridgelux BXRA-C0800

Luminaire: Ledil Oy CA11183\_Brooke-W CA11183\_Brooke-W Lamps: 1 x Bridgelux BXRA-C0800

| NOTE: The typical diverged tolerance. The typical tot is half of the peak value. | gence will be change<br>al divergence is the f | d by different color, oull angle measured w | chip size and chip position<br>here the luminous intensity | 1 |
|----------------------------------------------------------------------------------|------------------------------------------------|---------------------------------------------|------------------------------------------------------------|---|
|                                                                                  |                                                |                                             |                                                            |   |
|                                                                                  |                                                |                                             |                                                            |   |
|                                                                                  |                                                |                                             |                                                            |   |
|                                                                                  |                                                |                                             |                                                            |   |
|                                                                                  |                                                |                                             |                                                            |   |
|                                                                                  |                                                |                                             |                                                            |   |
|                                                                                  |                                                |                                             |                                                            |   |