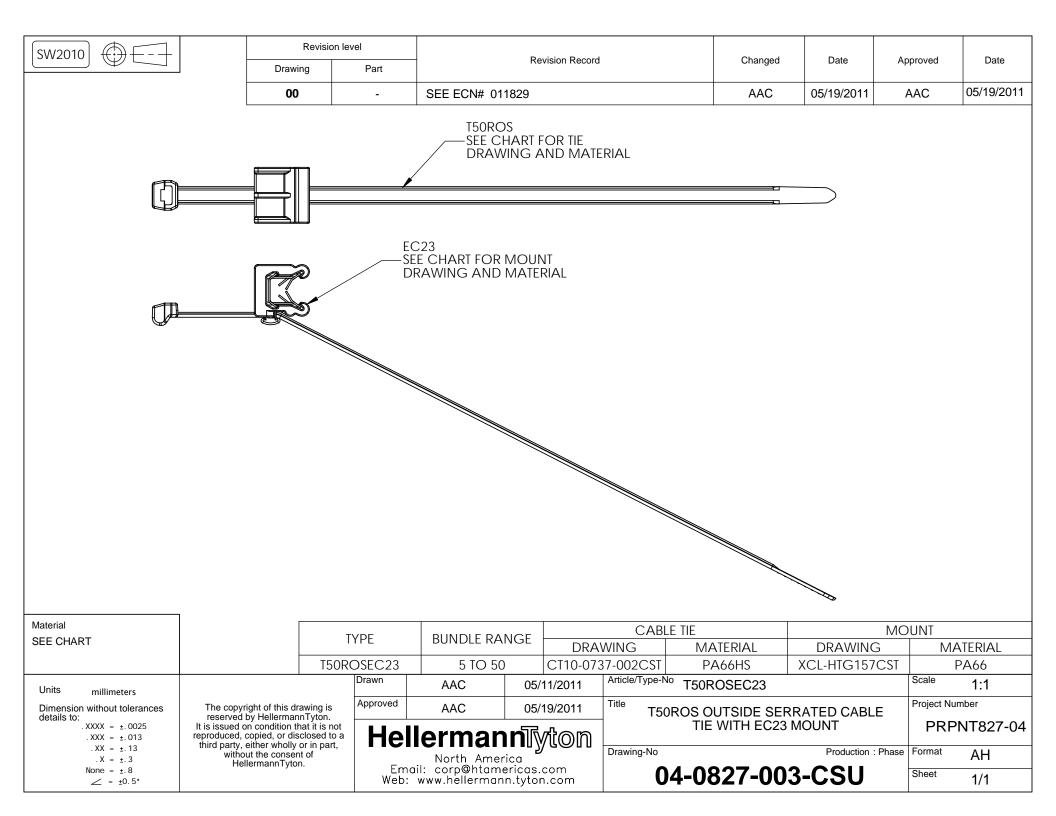

## <u>Product Number</u> <u>Cross Reference Record</u>

**Uncontrolled Document** 

| Pre-UNS<br>Number System                  | (New) UNS<br>Universal<br>Number System | Customer<br>Part Number |  |
|-------------------------------------------|-----------------------------------------|-------------------------|--|
| Product Number                            | Product Number                          | Product Number          |  |
| T50ROSEC23                                | 156-00877                               | -                       |  |
| Reference Drawing Number: 04-0827-003-CSU |                                         |                         |  |

| Issued By:      | (New) UNS Product Number   | Issue Date:    |
|-----------------|----------------------------|--------------