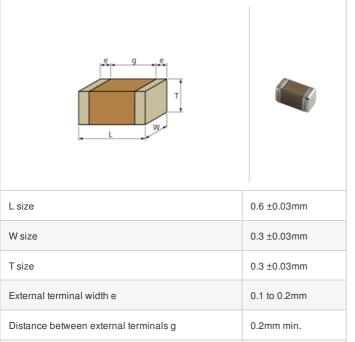

## Shape

## **Specifications**

Size code in inch(mm)

| Capacitance                                      | 5.8pF ±0.5pF   |
|--------------------------------------------------|----------------|
| Rated voltage                                    | 50Vdc          |
| Temperature characteristics (complied standard)  | U2J(EIA)       |
| Temperature coefficient                          | -750±120ppm/°C |
| Temperature range of temperature characteristics | 25 to 85°C     |
| Operating temperature range                      | -55 to 125°C   |