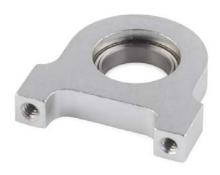

## Bearing Mount - Pillow Block (1/2" Bore)

**ROB**-12362

© images are CC BY-NC-SA 3.0

3D Download: STL, IGES, STEP, Solidworks

**Description:** Pillow block bearing mounts attach to the outside of a channel and can be used as simple hinges. These bearing mounts have a width of 1.32", a thickness of 0.25", a 0.50" bore bearing.

## **Dimensions:**

- Width 1.30"
- · Thickness 0.25"
- · Bore Bearing 0.50"