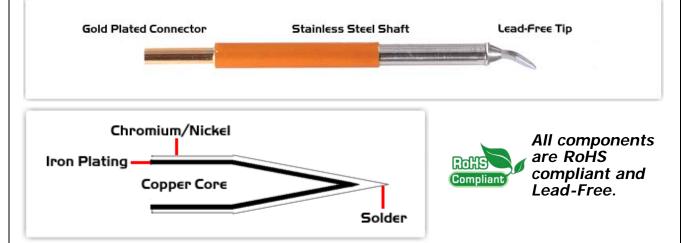

## **Material Composition**

<sup>1</sup> Easy Braid Co. tip cartridges will typically idle within a temperature range of +/-1.1°C. However, there is variation in idle temperature across tip geometries within an individual temperature series. Easy Braid Co. offers a wide variety of tip geometries from 0.25mm fine point tip to 5mm chisel. The length and geometry of a tip will have an influence on the tip idle temperature. To accurately measure idle temperature it will depend greatly on the measurement method, technique and equipment used. Two different methods or the use of alternative equipment will produce different test results.