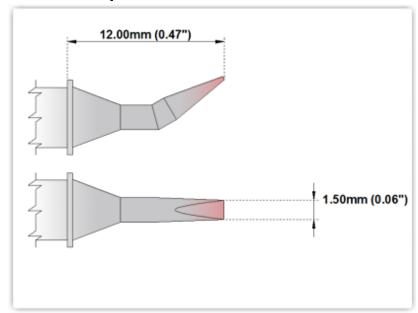

## ETM70CB226

Chisel Bent 30° 1.5mm (0.06")

Tip Style: Chisel Bent 30°
Tip Width: 1.50mm (0.06")
Tip Length: 12.00mm (0.47")

70 Type Cartridge<sup>1</sup>: 350°C - 398°C

RoHS Compliant<sup>2</sup> / Lead Free: YES